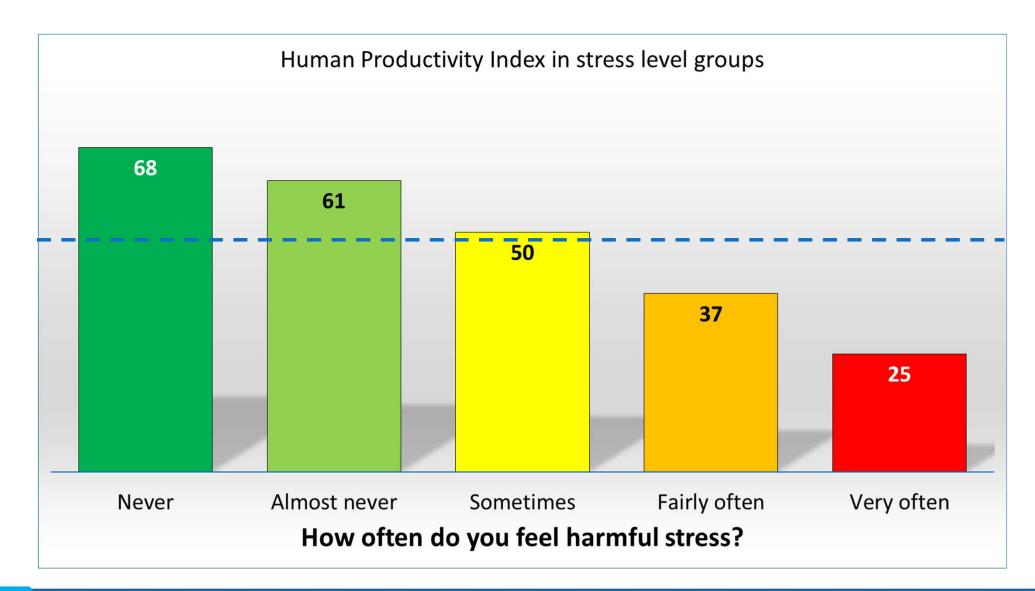

## Human productivity index

MOTIVATION X COMPETENCE x WORK ABILITY = Human productivity index, HPI

- Human Productivity Index, HPI is an input of three elements
  - Motivation and engagement
  - Competence and self management
  - Work ability
- HPI can be measured by a personnel questionnaire
  - HPI is an index varying from 0 to 100
  - Average level in Finnish companies is 48