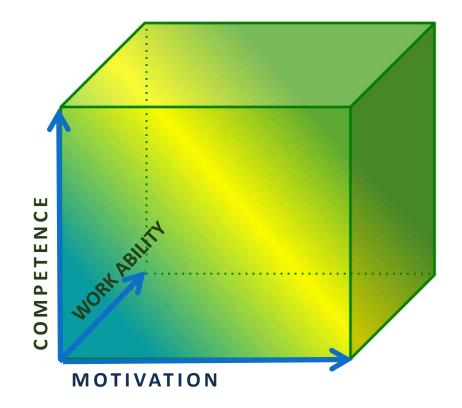

## Human productivity index

MOTIVATION X COMPETENCE x WORK ABILITY = Human productivity index, HPI

- Human Productivity Index, HPI is an input of three elements
  - Motivation and engagement
  - Competence and self management
  - Work ability
- HPI can be measured by a personnel questionnaire
  - HPI is an index varying from 0 to 100
  - Average level in Finnish companies is 48