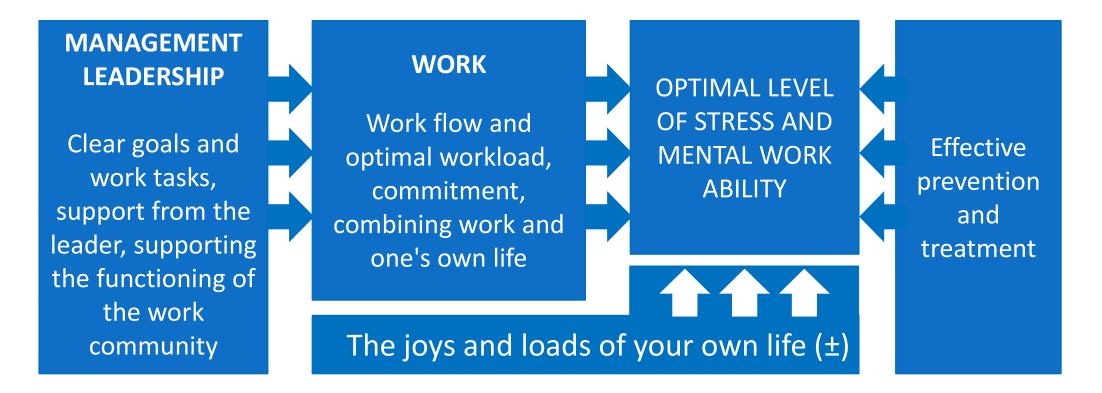

### Mental health strategy in companies

- Preventive or development strategies?
  - Developing business goals through Human Productivity and supporting mental health
  - A strategy that prevents problems or develops mental health

### Preventive – or development strategies?